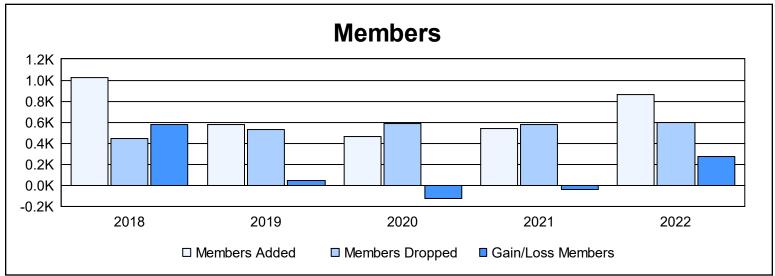

District 317 D

As of June 2022 Cumulative

| Year      | New<br>Clubs | Dropped<br>Clubs | Gain/<br>Loss<br>Clubs | New<br>Members | Charter<br>Members | Reinstate<br>Members | Transfer<br>Members | Total<br>Member<br>Added | Total<br>Members<br>Dropped | Gain/<br>Loss<br>Members |
|-----------|--------------|------------------|------------------------|----------------|--------------------|----------------------|---------------------|--------------------------|-----------------------------|--------------------------|
| 2017-2018 | 10           | 1                | 9                      | 724            | 269                | 14                   | 18                  | 1,025                    | 448                         | 577                      |
| 2018-2019 | 4            | 2                | 2                      | 368            | 163                | 40                   | 8                   | 579                      | 530                         | 49                       |
| 2019-2020 | 2            | 1                | 1                      | 343            | 52                 | 60                   | 8                   | 463                      | 587                         | -124                     |
| 2020-2021 | 4            | 3                | 1                      | 392            | 114                | 22                   | 9                   | 537                      | 581                         | -44                      |
| 2021-2022 | 12           | 2                | 10                     | 480            | 351                | 26                   | 8                   | 865                      | 592                         | 273                      |
| Average   | 6            | 2                | 5                      | 461            | 190                | 32                   | 10                  | 694                      | 548                         | 146                      |