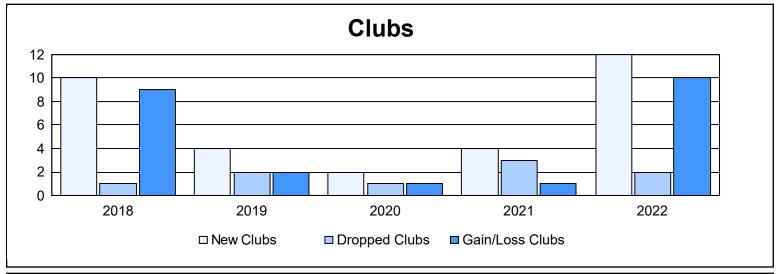

District 317 D

As of June 2022 Cumulative

| Year      | New<br>Clubs | Dropped<br>Clubs | Gain/<br>Loss<br>Clubs | New<br>Members | Charter<br>Members | Reinstate<br>Members | Transfer<br>Members | Total<br>Member<br>Added | Total<br>Members<br>Dropped | Gain/<br>Loss<br>Members |
|-----------|--------------|------------------|------------------------|----------------|--------------------|----------------------|---------------------|--------------------------|-----------------------------|--------------------------|
| 2017-2018 | 10           | 1                | 9                      | 724            | 269                | 14                   | 18                  | 1,025                    | 448                         | 577                      |
| 2018-2019 | 4            | 2                | 2                      | 368            | 163                | 40                   | 8                   | 579                      | 530                         | 49                       |
| 2019-2020 | 2            | 1                | 1                      | 343            | 52                 | 60                   | 8                   | 463                      | 587                         | -124                     |
| 2020-2021 | 4            | 3                | 1                      | 392            | 114                | 22                   | 9                   | 537                      | 581                         | -44                      |
| 2021-2022 | 12           | 2                | 10                     | 480            | 351                | 26                   | 8                   | 865                      | 592                         | 273                      |
| Average   | 6            | 2                | 5                      | 461            | 190                | 32                   | 10                  | 694                      | 548                         | 146                      |